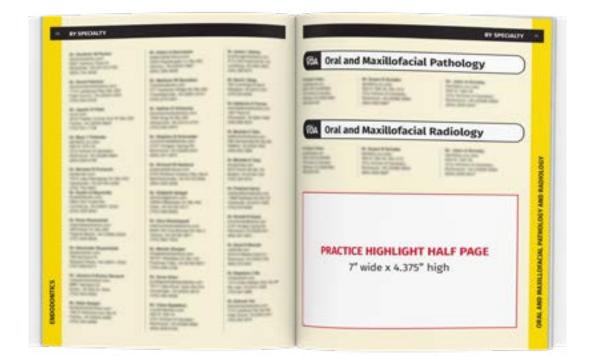

## **Practice Highlight Half Page**

7" x 4.375" Two available in each specialty: \$1,500